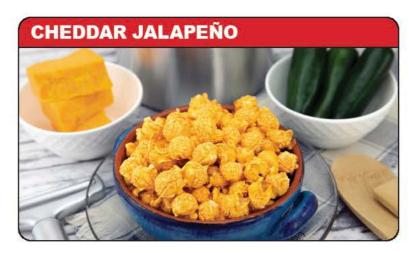

INGREDIENTS: POPCORN, PAN RELEASE (CORN OIL, LECITHIN, ARTIFICIAL BUTTER FLAVOR AND BETA CAROTENE (ADDED FOR COLORI), CHEDDAR JALAPENO SEASONING (SALT, CHEDDAR AND BLUE CHEESE (PASTEURIZED MILK, CHEESE CULTURES, SALT, ENZYMES), BUTTERMILK, WHEY MALTODEXTRIN JALAPENO PEPPER, SPICE AND SPICE EXTRACTIVES, TORULA YEAST, BUTTER (CREAM), ONION POWDER, GARLIC POWDER, NATURAL & ARTIFICIAL FLAVORS, CITRIC ACID, MONOSODIUM GLUTAMATE (MSG), SUGAR, DISODIUM INOSINATE & DISODIUM GUANYLATE, YELLOW 5, YELLOW 6, YELLOW 5 LAKE), CHEDDAR CHEESE BLEND (CHEDDAR CHEESE (MILK, SALT, CHEESE CULTURES, & ENZYMES), WHEY, BUTTERMILK, SALT, DISODIUM PHOSPHATE AND ANNATTO EXTRACT)