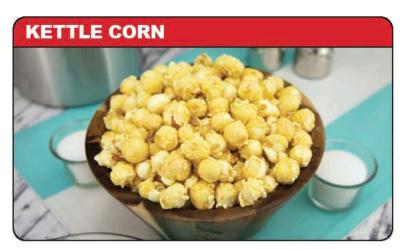

# **FAMILY SIZE** NET WT. 23.50 OZ. (666g)

# **Nutrition Facts**

About 24 servings per container

2/3 cups (28g) Serving size

| Amount Per Serving Calories | 100            |
|-----------------------------|----------------|
| 9                           | 6 Daily Value* |
| Total Fat 2g                | 3%             |
| Saturated Fat 0.5g          | 3%             |
| Trans Fat 0g                |                |
| Cholesterol <5mg            | 1%             |
| Sodium 120mg                | 5%             |
| Total Carbohydrate 21g      | 8%             |
| Dietary Fiber <1g           | 3%             |
| Total Sugars 15g            |                |
| Includes 14g Added Sugars   | s <b>28</b> %  |
| Protein 1g                  |                |
| Vitamin D 0mcg              | 0%             |
| Calcium 0mg                 | 0%             |
| Iron 0.2mg                  | 2%             |
| Potassium 20mg              | 0%             |
|                             | 21 1110 1110   |

\*The % Daily Value (DV) tells you how much a nutrient in a serving of food contributes to a daily diet. 2,000 calories a day is used for general nutrition advice.

INGREDIENTS: SUGAR, POPCORN, CORN SYRUP SOLIDS, BROWN SUGAR, WATER, BUTTER (CREAM, SALT), PAN RELEASE (CORN OIL, LECITHIN, ARTIFICIAL BUTTER FLAVOR AND BETA CAROTENE (ADDED FOR COLOR)), IMITATION VANILLA FLAVOR (WATER, SUGAR, PROPYLENE GLYCOL, VANILLIN, CARAMEL COLOR, POTASSIUM SORBATE, CITRIC ACID, AND ETHYL VANILLIN), SALT, BAKING SODA, RICE **FLOUR** 

CONTAINS: MILK, SOY

POPPIN POPCORN 1038 WASHINGTON AVENUE HOLLAND, MI 49423

**FAMILY SIZE** NET WT. 9.5 OZ. (269g)