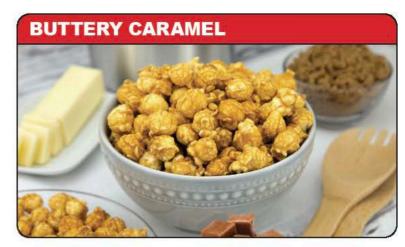

# **FAMILY SIZE** NET WT. 23.50 OZ. (666g)

# **Nutrition Facts**

About 24 servings per container

2/3 cups (28g) Serving size

| Amount Per Serving Calories | 100            |
|-----------------------------|----------------|
| 9                           | 6 Daily Value* |
| Total Fat 2g                | 3%             |
| Saturated Fat 0.5g          | 3%             |
| Trans Fat 0g                |                |
| Cholesterol <5mg            | 1%             |
| Sodium 120mg                | 5%             |
| Total Carbohydrate 21g      | 8%             |
| Dietary Fiber <1g           | 3%             |
| Total Sugars 15g            |                |
| Includes 14g Added Sugars   | s <b>28</b> %  |
| Protein 1g                  |                |
| Vitamin D 0mcg              | 0%             |
| Calcium 0mg                 | 0%             |
| Iron 0.2mg                  | 2%             |
| Potassium 20mg              | 0%             |
|                             | 21 1110 1110   |

\*The % Daily Value (DV) tells you how much a nutrient in a serving of food contributes to a daily diet. 2,000 calories a day is used for general nutrition advice.

INGREDIENTS: SUGAR, POPCORN, CORN SYRUP SOLIDS, BROWN SUGAR, WATER, BUTTER (CREAM, SALT), PAN RELEASE (CORN OIL, LECITHIN, ARTIFICIAL BUTTER FLAVOR AND BETA CAROTENE (ADDED FOR COLOR)), IMITATION VANILLA FLAVOR (WATER, SUGAR, PROPYLENE GLYCOL, VANILLIN, CARAMEL COLOR, POTASSIUM SORBATE, CITRIC ACID, AND ETHYL VANILLIN), SALT, BAKING SODA, RICE **FLOUR** 

CONTAINS: MILK, SOY

POPPIN POPCORN 1038 WASHINGTON AVENUE HOLLAND, MI 49423

**FAMILY SIZE** NET WT. 9.5 OZ. (269g)