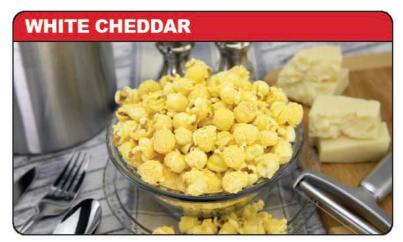

# **Nutrition Facts**

About 10 servings per container
Serving size 1 2/3 cups (28a)

| Serving size 1 2/3 cups (28g) |              |
|-------------------------------|--------------|
| Amount Per Serving Calories   | 170          |
| %                             | Daily Value* |
| Total Fat 13g                 | 17%          |
| Saturated Fat 2.5g            | 13%          |
| Trans Fat 0g                  |              |
| Cholesterol 5mg               | 2%           |
| Sodium 280mg                  | 12%          |
| Total Carbohydrate 11g        | 4%           |
| Dietary Fiber 2g              | 7%           |
| Total Sugars 2g               |              |
| Includes 0g Added Sugars      | 0%           |
| Protein 3g                    |              |
| Vitamin D 0mcg                | 0%           |
| Calcium 50mg                  | 4%           |
| Iron 0.4mg                    | 2%           |
| Potassium 100mg               | 2%           |

\*The % Daily Value (DV) tells you how much a nutrient in a serving of food contributes to a daily diet. 2,000 calories a day is used for general nutrition advice.

INGREDIENTS: POPCORN, PAN RELEASE (CORN OIL, LECITHIN, ARTIFICIAL BUTTER FLAVOR AND BETA CAROTENE (ADDED FOR COLOR)), WHITE CHEDDAR CHEESE BLEND (CHEDDAR CHEESE (MILK, SALT, CHEESE CULTURES, & ENZYMES), WHEY, BUTTERMILK, SALT & DISODIUM PHOSPHATE)