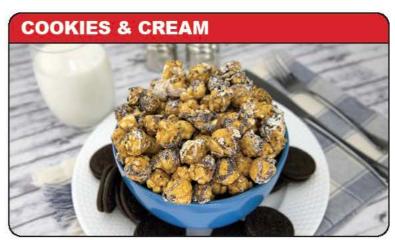

### **PREMIUM** - NET WT. 13 OZ. (369g)

| Nutrition Fa                                             | acts         |
|----------------------------------------------------------|--------------|
| 13 servings per container<br>Serving size 2/3 cups (28g) |              |
| Amount Per Serving Calories                              | 110          |
| %                                                        | Daily Value* |
| Total Fat 3.5g                                           | 4%           |
| Saturated Fat 2g                                         | 10%          |
| Trans Fat 0g                                             |              |
| Cholesterol Omg                                          | 0%           |
| Sodium 105mg                                             | 5%           |
| Total Carbohydrate 20g                                   | 7%           |
| Dietary Fiber <1g                                        | 2%           |
| Total Sugars 14g                                         |              |
| Includes 14g Added Sugars                                | 28%          |
| Protein 1g                                               |              |
| Vitamin D 0mcg                                           | 0%           |
| Calcium 10mg                                             | 0%           |
| Iron 0.2mg                                               | 2%           |
| Potassium 30mg                                           | 0%           |

INGREDIENTS: SUGAR, POPCORN, WHITE CONFECTIONERS COATING (SUGAR, HYDROGENATED PALM KERNEL OIL NONFAT MILK POWDER, SOY LECITHIN ADDED AS AN EMULSIFIER, MONOGLYCERIDES, ARTIFICIAL COLOR (TITANIUM DIOXIDE), AND ARTIFICIAL FLAVOR), CORN SYRUP SOLIDS, BROWN SUGAR, WATER, CHOCOLATE COOKIES (CANE SUGAR, PEA STARCH, NON-HYDROGENATED SHORTENING (PALM OIL, MODIFIED PALM OIL), POTATO STARCH, WHITE RICE FLOUR, COCOA POWDER, TAPIOCA STARCH, WATER, TAPIOCA SYRUP, PEA PROTEIN, SALT, PEA FIBER, NATURAL FLAVOR, SUNFLOWER LECITHIN, INULIN, SODIUM BICARBONATE, MODIFIED CELLULOSE), BUTTER (CREAM, SALT), PAN RELEASE (CORN OIL, LECITHIN, ARTIFICIAL BUTTER FLAVOR AND BETA CAROTENE (ADDED FOR COLOR)), IMITATION VANILLA FLAVOR (WATER, SUGAR, PROPYLENE GLYCOL, VANILLIN, CARAMEL COLOR, POTASSIUM SORBATE, CITRIC ACID, AND ETHYL VANILLIN), SHORTENING (PALM OIL, SOYBEAN OIL, CANOLA OIL, TOCOPHEROL (VITAMIN E) (ADDED AS AN ANTIOXIDANT)), SALT, BAKING SODA, RICE FLOUR

CONTAINS: MILK, SOY

POPPIN POPCORN 1038 SOUTH WASHINGTON HOLLAND, MI 49423