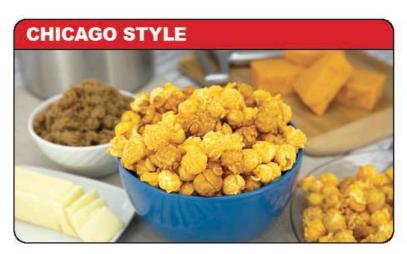

INGREDIENTS: SUGAR, POPCORN, PAN RELEASE (CORN OIL, LECITHIN, ARTIFICIAL BUTTER FLAVOR AND BETA CAROTENE (ADDED FOR COLOR)), CORN SYRUP SOLIDS, BROWN SUGAR, WATER, CHEDDAR CHEESE BLEND (CHEDDAR CHEESE (MILK, SALT, CHEESE CULTURES, & ENZYMES), WHEY, BUTTERMILK, SALT, DISODIUM PHOSPHATE AND ANNATTO EXTRACT), BUTTER (CREAM, SALT), IMITATION VANILLA FLAVOR (WATER, SUGAR, PROPYLENE GLYCOL, VANILLIN, CARAMEL COLOR, POTASSIUM SORBATE, CITRIC ACID, AND ETHYL VANILLIN), SALT, BAKING SODA, RICE FLOUR