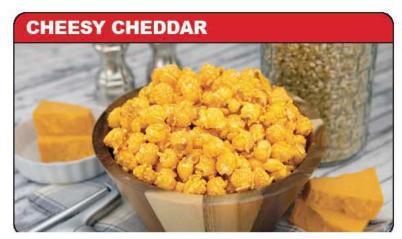

### **FAMILY SIZE** NET WT. 9.5 OZ. (269g)

#### **Nutrition Facts**

About 10 servings per container Serving size 1 2/3 cups (28g)

| Calories                                                                                                                   | 160            |
|----------------------------------------------------------------------------------------------------------------------------|----------------|
|                                                                                                                            | % Daily Value* |
| Total Fat 12g                                                                                                              | 15%            |
| Saturated Fat 2g                                                                                                           | 10%            |
| Trans Fat 0g                                                                                                               |                |
| Cholesterol <5mg                                                                                                           | 1%             |
| Sodium 380mg                                                                                                               | 17%            |
| Total Carbohydrate 11g                                                                                                     | 4%             |
| Dietary Fiber 2g                                                                                                           | 7%             |
| Total Sugars 2g                                                                                                            |                |
| Includes 0g Added Sugar                                                                                                    | s 0%           |
| Protein 3g                                                                                                                 |                |
| Vitamin D 0mog                                                                                                             | 0%             |
| Calcium 40mg                                                                                                               | 4%             |
| Iron 0.4mg                                                                                                                 | 2%             |
| Potassium 90mg                                                                                                             | 2%             |
| *The % Deity Value (DV) tells you ho<br>serving of food contributes to a deity di<br>is used for general nutrition actice. |                |

INGREDIENTS: POPCORN, PAN RELEASE (CORN OIL, LECITHIN, ARTIFICIAL BUTTER FLAVOR AND BETA CAROTENE (ADDED FOR COLORI), CHEDDAR JALAPENO SEASONING (SALT, CHEDDAR AND BLUE CHEESE (PASTEURIZED MILK, CHEESE CULTURES, SALT, ENZYMES), BUTTERMILK, WHEY MALTODEXTRIN JALAPENO PEPPER, SPICE AND SPICE EXTRACTIVES, TORULA YEAST, BUTTER (CREAM), ONION POWDER, GARLIC POWDER, NATURAL & ARTIFICIAL FLAVORS, CITRIC ACID, MONOSODIUM GLUTAMATE (MSG), SUGAR, DISODIUM INOSINATE & DISODIUM GUANYLATE, YELLOW 5, YELLOW 6, YELLOW 5 LAKE), CHEDDAR CHEESE BLEND (CHEDDAR CHEESE (MILK, SALT, CHEESE CULTURES, & ENZYMES), WHEY, BUTTERMILK, SALT, DISODIUM PHOSPHATE AND ANNATTO EXTRACT)

CONTAINS: MILK, SOY

POPPIN POPCORN 1038 SOUTH WASHINGTON HOLLAND, MI 49423