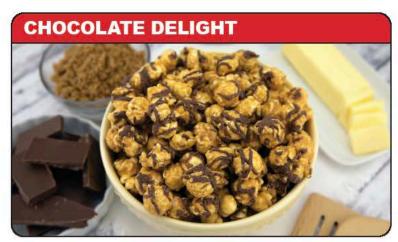

### **PREMIUM** - NET WT. 13 OZ. (369g)

| 13 servings per container<br>Serving size 2/3 c | ups (28g    |
|-------------------------------------------------|-------------|
| Amount Per Serving Calories                     | 110         |
| %                                               | Daily Value |
| Total Fat 3.5g                                  | 49          |
| Saturated Fat 2g                                | 109         |
| Trans Fat 0g                                    |             |
| Cholesterol <5mg                                | 19          |
| Sodium 105mg                                    | 59          |
| Total Carbohydrate 20g                          | 79          |
| Dietary Fiber <1g                               | 39          |
| Total Sugars 15g                                |             |
| Includes 14g Added Sugars                       | 289         |
| Protein 1g                                      |             |
| Vitamin D 0mcg                                  | 0%          |
| Calcium 10mg                                    | 09          |
| Iron 0,3mg                                      | 29          |
| Potassium 40mg                                  | 09          |

INGREDIENTS: SUGAR, POPCORN, MILK CHOCOLATE FLAVORED CONFECTIONERY COATING (SUGAR, VEGETABLE OILS (PALM KERNEL AND FULLY HYDROGENATED PALM), SKIM MILK, COCOA POWDER, WHOLE MILK, SORBITAN TRISTEARATE AND SOY LECITHIN (EMULSIFIERS), SALT, NATURAL AND ARTIFICIAL FLAVORS), CORN SYRUP SOLIDS, BROWN SUGAR, WATER, BUTTER (CREAM, SALT), PAN RELEASE (CORN OIL, LECITHIN, ARTIFICIAL BUTTER FLAVOR AND BETA CAROTENE (ADDED FOR COLOR)), IMITATION VANILLA FLAVOR (WATER, SUGAR, PROPYLENE GLYCOL, VANILLIN, CARAMEL COLOR, POTASSIUM SORBATE, CITRIC ACID, AND ETHYL VANILLIN), SHORTENING (PALM OIL, SOYBEAN OIL, CANOLA OIL, TOCOPHEROL (VITABLE) (ADDED AS AN ANTIOXIDANT)), SALT, BAKING SODA, RICE FLOUR