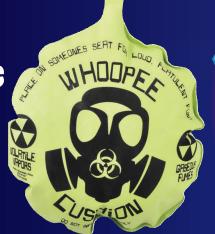

**SELL 5-9 ITEMS EARN A+B** 

> 4" SOFT DRINK PUTTY

> > RECEIVE ONE.

10" MONDO whoopee **CUSHION** 

**SELL 15-24 ITEMS** EARN A-C+D LONG