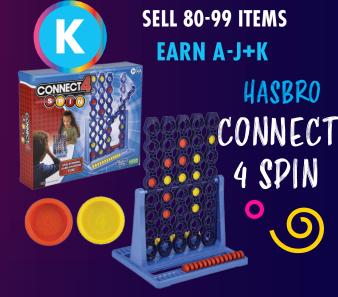

SELL 100-125 **ITEMS** 

EARN A-K+L **PICKLEBALL** SET

Includes 2 fiberglass rackets and 4 balls.

SELL 126+ ITEMS EARN A-L+M **AMAZON GIFT CARD** 

> the more you sell, the more you EARN!

| Α             |                                      |
|---------------|--------------------------------------|
| A+B           | The more                             |
| A+B+C         | you sell, the                        |
| A+B+C+D       | more you                             |
| A+B+C+D+E     | EARN!                                |
| A+B+C+D+E+F   |                                      |
| A+B+C+D+E+F+G |                                      |
| A+B+C+D+E+F+G | +H                                   |
| A+B+C+D+E+F+G | +H+I                                 |
| A+B+C+D+E+F+G | +H+I+J                               |
| A+B+C+D+E+F+G | +H+I+J+K                             |
| A+B+C+D+E+F+G | +H+I+J+K+L                           |
| A+B+C+D+E+F+G | +H+I+J+K+L+M                         |
|               | A+B<br>A+B+C<br>A+B+C+D<br>A+B+C+D+E |