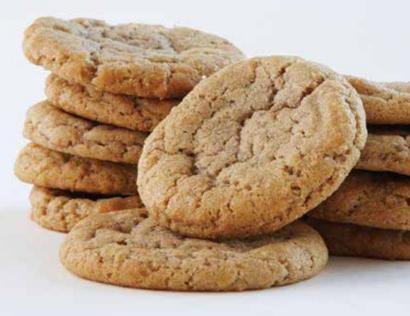

### **CHOCOLATE CHUNK**

A moist, chewy cookie full of rich chocolate chips is a classic beyond compare.

**400** 2 LB. TUB **\$20** 

**404** 2.5 LB. PRE PORTIONED **\$22** 