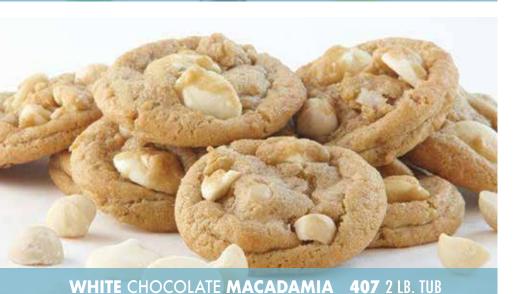

### WHITE CHOCOLATE MACADAMIA

Creamy white chocolate blended with lightly roasted macadamia nuts is a heavenly combination.

**407** 2 LB. TUB **\$20** 