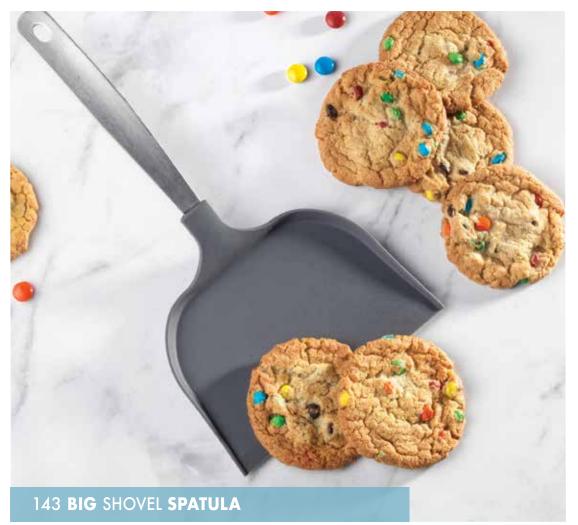

### **143** BIG SHOVEL SPATULA

Whether it's tater tots or cookies, you'll love the time saving ease of removing several at a time, from the oven. Sturdy metal with silicone coating. 12.75" x 6.5". Dishwasher safe. BPA Free. **\$12** 