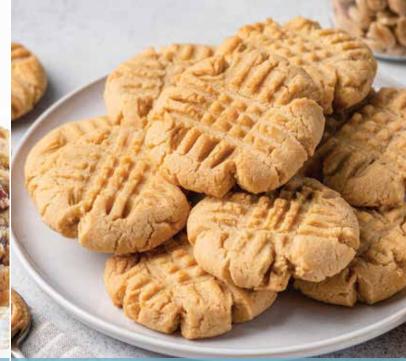

### PEANUT BUTTER

Creamy peanut butter in a moist and chewy cookie is an irresistible treat for peanut butter lovers.

**402** 2 LB. TUB **\$20** 