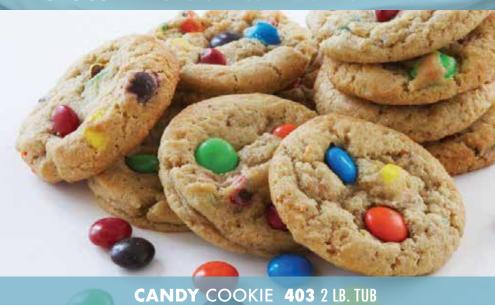

### **CANDY COOKIE**

Milk chocolate gem candies mixed together in a delicious sugar cookie makes a wonderful treat for all ages.

**403** 2 LB. TUB **\$20** 