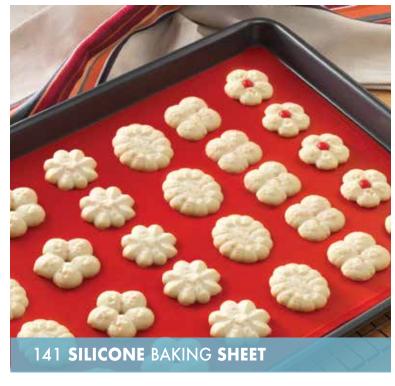

### **141** SILICONE BAKING SHEET

Before baking your next batch of cookies, cover the baking sheet with this reusable, flexible nonstick liner. Provides an excellent surface for rolling out pastry dough. Heat resistance up to 440°. 16" x 11.75". **\$10** 