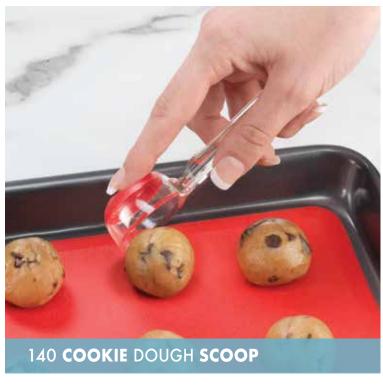

### **140** COOKIE DOUGH SCOOP

A tool for uniform measure of cookie dough. Simply scoop and press the silicone "button" for release. 6.5" long, 1.5" dia. scoop.Dishwasher safe and BPA Free. **\$9** 