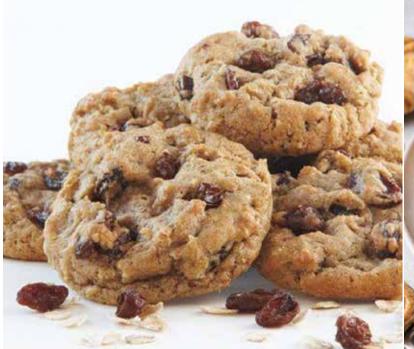

### OATMFAL RAISIN

A blend of oats and raisins come together to create an old-fashioned family favorite.

**406** 2 LB. TUB **\$20** 