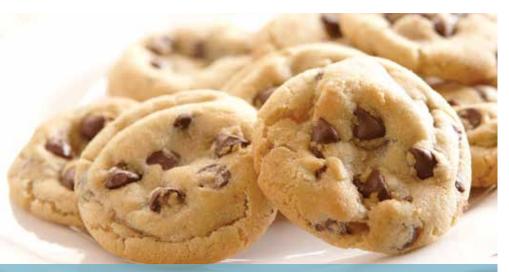

### **CHOCOLATE CHUNK**

A moist, chewy cookie full of rich chocolate chips is a classic beyond compare.

**400** 2 LB. TUB **\$20** 

**404** 2.5 LB. PRE PORTIONED **\$22** 