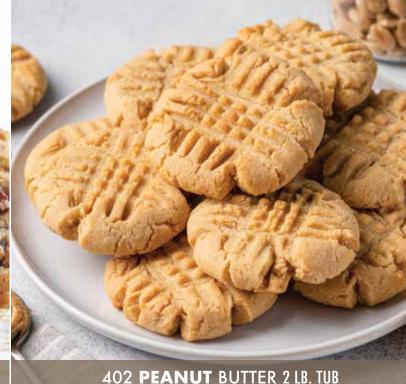

#### PEANUT BUTTER

Creamy peanut butter in a moist and chewy cookie is an irresistible treat for peanut butter lovers.

**402** 2 LB. TUB **\$19** 