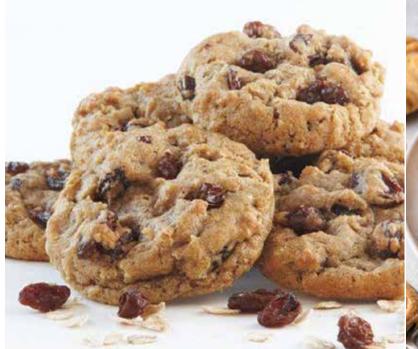

#### OATMEAL RAISIN

A blend of oats and raisins come together to create an old-fashioned family favorite.

406 2 LB. TUB \$19