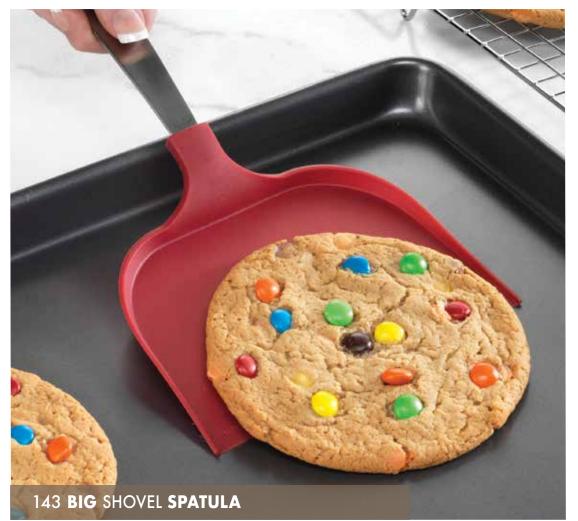

#### **143** BIG SHOVEL SPATULA

Whether it's tater tots or cookies, you'll love the time saving ease of removing several at a time, from the oven. Sturdy metal with silicone coating. 12.75" x 6.5". Dishwasher safe. BPA Free. **\$11** 