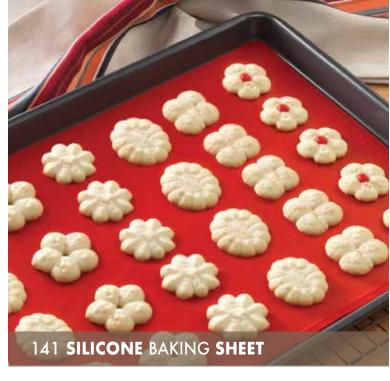

#### **141** SILICONE BAKING SHEET

Before baking your next batch of cookies, cover the baking sheet with this reusable, flexible nonstick liner. Provides an excellent surface for rolling out pastry dough. Heat resistance up to 440°. 16" x 11.75". \$9