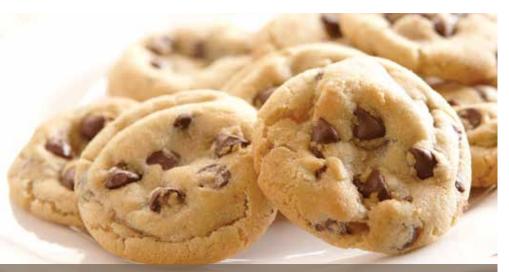

#### **CHOCOLATE CHUNK**

A moist, chewy cookie full of rich chocolate chips is a classic beyond compare.

**400** 2 LB. TUB **\$19** 

**404** 2.5 LB. PRE PORTIONED **\$22** 