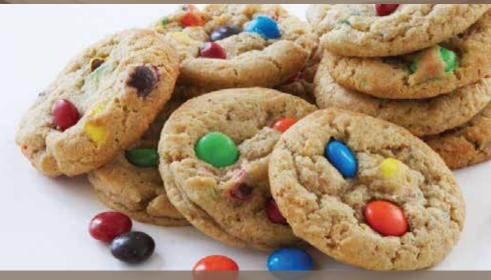

#### **CANDY COOKIE**

Milk chocolate gem candies mixed together in a delicious sugar cookie makes a wonderful treat for all ages.

**403** 2 LB. TUB **\$20** 