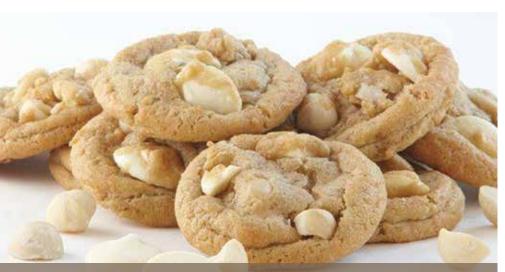

#### WHITE CHOCOLATE MACADAMIA

Creamy white chocolate blended with lightly roasted macadamia nuts is a heavenly combination.

**407** 2 LB. TUB **\$20** 