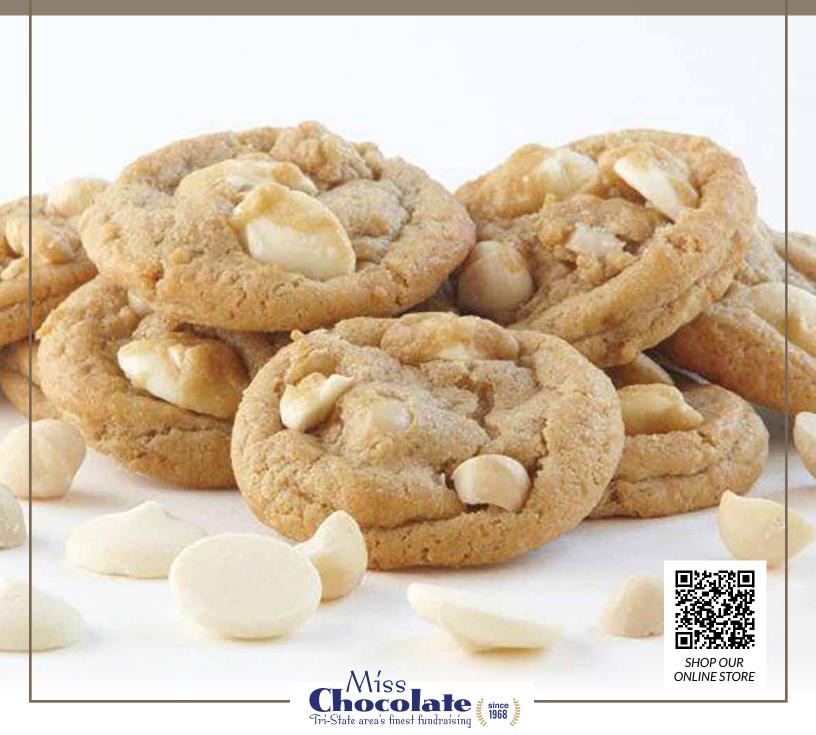

#### WHITE CHOCOLATE MACADAMIA

Creamy white chocolate blended with lightly roasted macadamia nuts is a heavenly combination.

**407** 2 LB. TUB **\$20** 