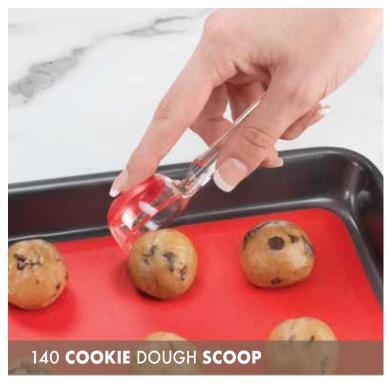

#### **140** COOKIE DOUGH SCOOP

A tool for uniform measure of cookie dough. Simply scoop and press the silicone "button" for release. 6.5" long, 1.5" dia. scoop.Dishwasher safe and BPA Free. **\$8** 