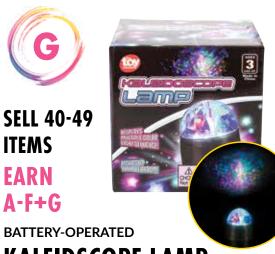

**ITEMS EARN A-D+E** DIY

**GLOW IN THE DARK SLIME** 

**KALEIDSCOPE LAMP** 

\$50 AMAZON GIFT CARD

Receive 1 Amazon gift card for \$150 (Level L = \$50 + Level M = \$100 Total = \$150) \$100 AMAZON **GIFT CARD** 