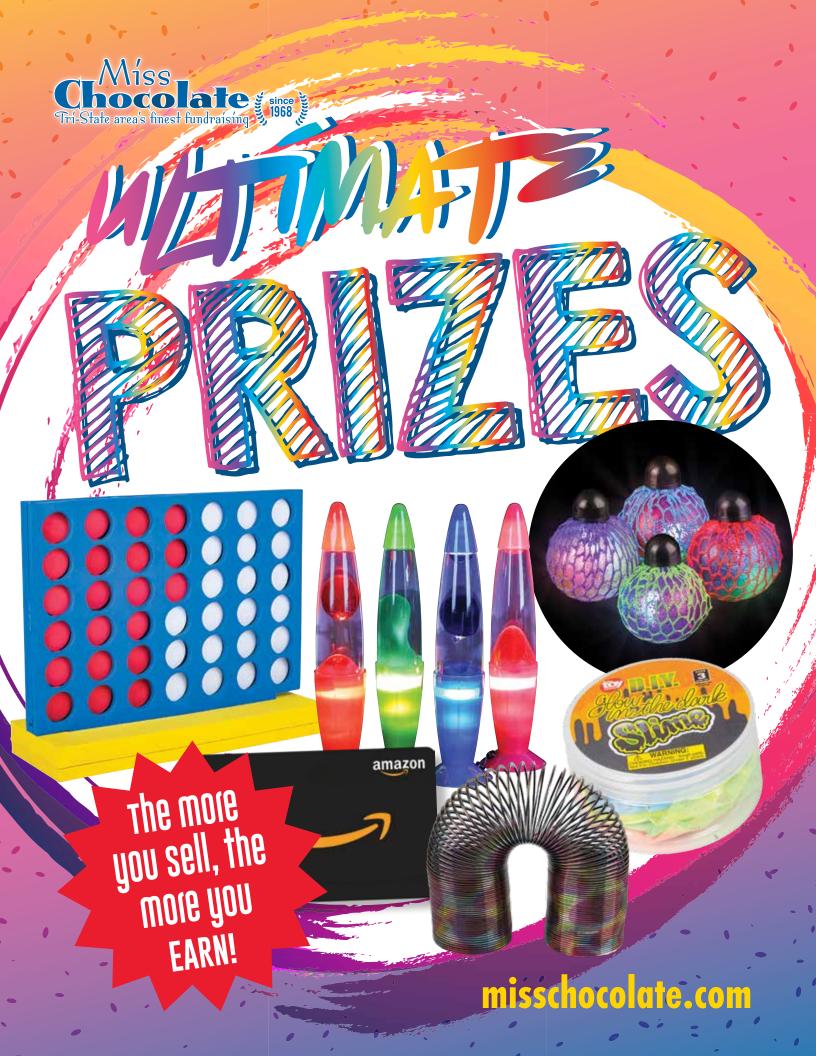

## **SELL: STUDENT WILL EARN:**

| Α             |                                                                                                                       |
|---------------|-----------------------------------------------------------------------------------------------------------------------|
| A+B           | The more                                                                                                              |
| A+B+C         | you sell, the                                                                                                         |
| A+B+C+D       | more you                                                                                                              |
| A+B+C+D+E     | EARN!                                                                                                                 |
| A+B+C+D+E+F   |                                                                                                                       |
| A+B+C+D+E+F+G |                                                                                                                       |
| A+B+C+D+E+F+G | +H                                                                                                                    |
| A+B+C+D+E+F+G | +H+I                                                                                                                  |
| A+B+C+D+E+F+G | +H+l+J                                                                                                                |
| A+B+C+D+E+F+G | +H+I+J+K                                                                                                              |
| 100-125 items |                                                                                                                       |
| A+B+C+D+E+F+G | +H+I+J+K+L+M                                                                                                          |
|               | A+B A+B+C+D A+B+C+D+E A+B+C+D+E+F A+B+C+D+E+F+G A+B+C+D+E+F+G A+B+C+D+E+F+G A+B+C+D+E+F+G A+B+C+D+E+F+G A+B+C+D+E+F+G |